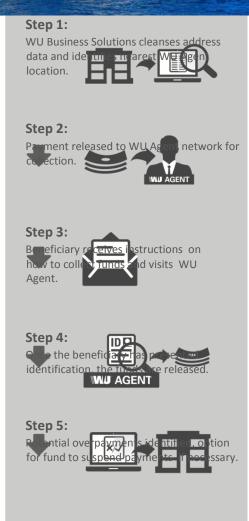

The Global Existence Transaction Service includes a face to face interaction between the beneficiary and a representative at a Western Union® Agent location, during which the beneficiary will be asked to provide photographic ID. This unique service enables pension funds to help to verify the identity of international beneficiaries, reducing the risk of fraud and helping to eliminate costly overpayments to non-entitled beneficiaries.

- Reduce risk of fraud Present photo ID at an Agent location.
- Confirmation of beneficiary existence Gain confidence that your overseas pensioners are entitled to their payment.
- Improve data accuracy Validate and update members' contact details to aid compliance with TPR and FCA guidelines.
- Increase efficiency Reduce overpayments to non-entitled beneficiaries.
- **Unparalleled global reach** More than 300,000 Western Union Agent locations enabled for this service.

Five Simple Steps

business.westernunion.co.uk

moving money for better

| Pensior<br>Fund A | 99.6          | 19! | 26' | 69% | 5%  |
|-------------------|---------------|-----|-----|-----|-----|
| Pension<br>Fund B | 99.8          | 45: | 14' | 81% | 5%  |
| Pensior<br>Fund C | 100           | 128 | 10' | 86% | 4%  |
| Pension<br>Fund D | 100           | 13: | 10' | 86% | 4%  |
| Pensior<br>Fund E | N/            | 57  | 21  | 49% | 30% |
|                   |               |     |     | 74% | 10% |
| Averag            | <b>99.8</b> ! | 19! | 16  |     |     |